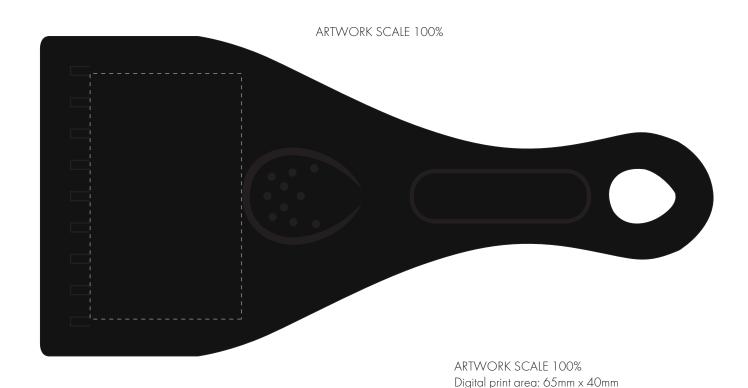

Product and Artwork Proof ICE SCRAPER WITH HANDLE

Your Ref: Quantity: Product Code: AA1412
Our Ref: Version: 1 Product Colour: BLACK

## The dashed line is to demonstrate print area and will not appear on your printed item

## **PANTONE REFERENCE(S)**

Product Image for visualisation - colours may vary